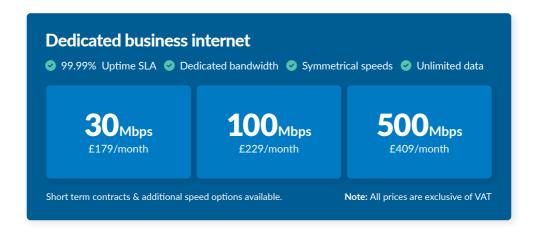

### Get connected in less than 24 hours

Your building is enabled with Telcom Preconnect, which means you can get online with one of our ultrafast connections in under 24 hours.

Plus: Get the most out of your connection with our business bolt-ons:

Phone systems

Managed Firewall

Managed LAN

Managed WiFi

View our full list of business services at telcom.uk/business