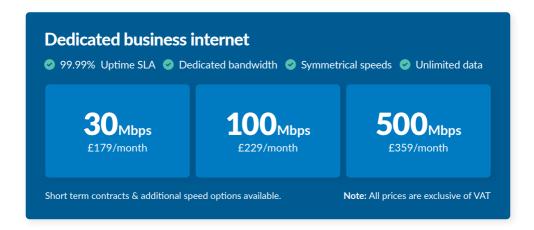

# **Trafford Palazzo connectivity options**

### Get connected in less than 24 hours

Your building is enabled with Telcom Preconnect, which means you can get online with one of our ultrafast connections in under 24 hours.

Plus: Get the most out of your connection with our business bolt-ons: