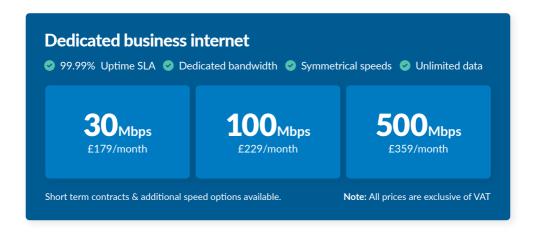

## The Royal Exchange connectivity options

#### Get connected in less than 24 hours

Your building is enabled with Telcom Preconnect, which means you can get online with one of our ultrafast connections in under 24 hours.

Plus: Get the most out of your connection with our business bolt-ons: