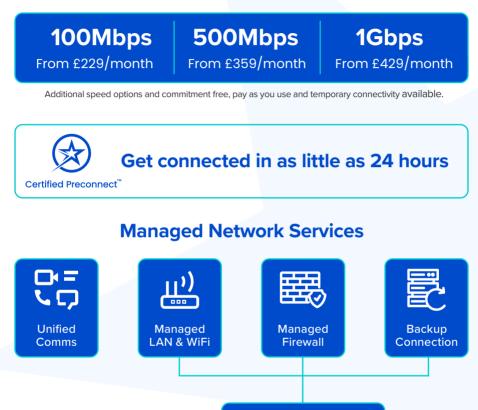

### **Dedicated Internet Access**

# Or choose our fully managed solution

**CaaS** Connectivity-as-a-Service

Get the most out of your connection by bundling our managed network services into one simple solution (Connectivity-as-a-Service) charged per use per month.