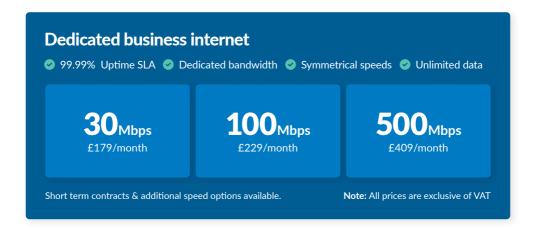

### Get connected in less than 24 hours

Your building is enabled with Telcom Preconnect, which means you can get online with one of our ultrafast connections in under 24 hours.

Plus: Get the most out of your connection with our business bolt-ons: