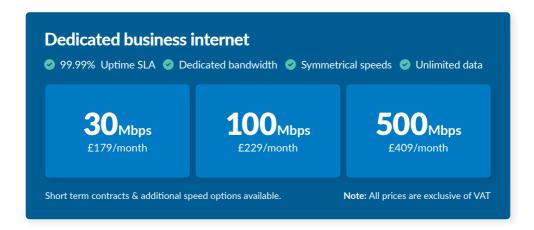

# Windmill Green connectivity options

### Get connected in less than 24 hours

Your building is enabled with Telcom Preconnect, which means you can get online with one of our ultrafast connections in under 24 hours.

Plus: Get the most out of your connection with our business bolt-ons: