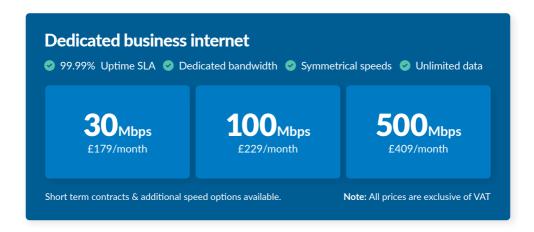

### Get connected in less than 24 hours

Your building is enabled with Telcom Preconnect, which means you can get online with one of our ultrafast connections in under 24 hours.

Plus: Get the most out of your connection with our business bolt-ons: