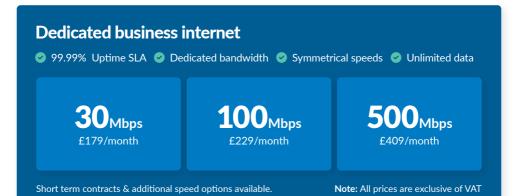

## ABC Buildings connectivity options

Get connected in less than 24 hours

Your building is enabled with Telcom Preconnect, which means you can get online with one of our ultrafast connections in under 24 hours.

Plus: Get the most out of your connection with our business bolt-ons:

PRECONNECT

ENABLED

BUILDING

Phone systems

Managed Firewall

Managed WiFi

View our full list of business services at telcom.uk/business