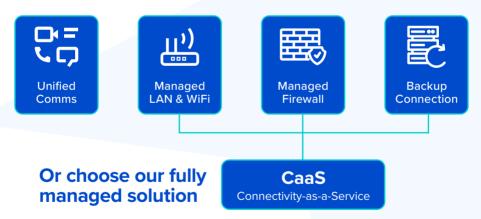

## **Managed Network Services**

Get the most out of your connection by bundling our managed network services into one simple solution (Connectivity-as-a-Service) charged per use per month.