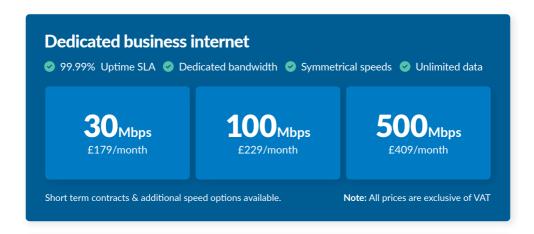

# 87-89 Chapel Street connectivity options

### Get connected in less than 24 hours

Your building is enabled with Telcom Preconnect, which means you can get online with one of our ultrafast connections in under 24 hours.

Plus: Get the most out of your connection with our business bolt-ons: