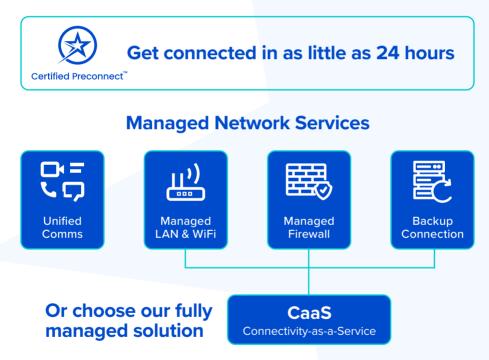

## **Dedicated Internet Access**

Get the most out of your connection by bundling our managed network services into one simple solution (Connectivity-as-a-Service) charged per use per month.