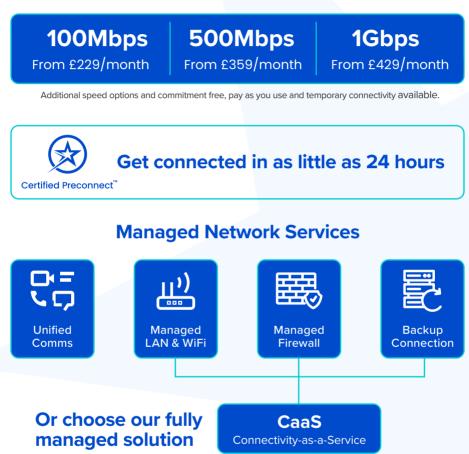

## **Dedicated Internet Access**

Get the most out of your connection by bundling our managed network services into one simple solution (Connectivity-as-a-Service) charged per use per month.