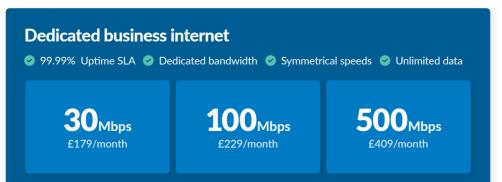

# Exchange Quay (All) connectivity options

Short term contracts & additional speed options available.

Note: All prices are exclusive of VAT

### Get connected in less than 24 hours

Your building is enabled with Telcom Preconnect, which means you can get online with one of our ultrafast connections in under 24 hours.